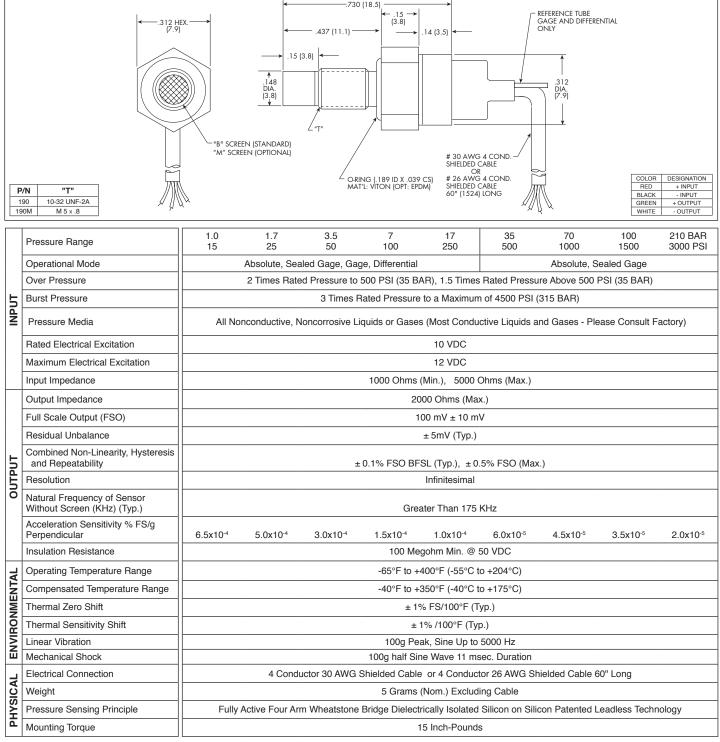

Note: Custom pressure ranges, accuracies and mechanical configurations available. Dimensions are in inches. Dimensions in parenthesis are in millimeters. All dimensions nominal. (M) Continuous development and refinement of our products may result in specification changes without notice. Copyright © 2014 Kulite Semiconductor Products, Inc. All Rights Reserved. Kulite miniature pressure transducers are intended for use in test and research and development programs and are not necessarily designed to be used in production applications. For products designed to be used in production programs, please consult the factory.